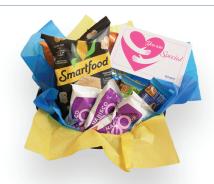

St. Luke's **Cookie Basket** 

1/2 dozen, freshly baked Cookies. 3 Chocolate chip and 3 Sugar.

2 Blueberry Muffins, 2 Pop Tarts and 2 Nutri-Grain Bars

St. Luke's **Healthy Basket**  2 Sunchips, 1 Smart Food White Cheddar Popcorn, 2 Nutri-Grain Bars, 2 Planter Trail Mix with Chocolate and 3 Chips Ahoy 100 Cal Packs.