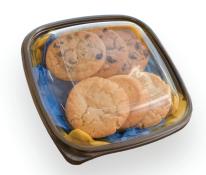

St. Luke's **Cookie Basket** 

1/2 dozen, freshly baked Cookies. 3 Chocolate chip and 3 Sugar.

2 Blueberry Muffins, 2 Pop Tarts and 2 Nutri-Grain Bars

St. Luke's **Healthy Basket**  2 Sunchips, 1 Smart Food White Cheddar Popcorn, 2 Nutri-Grain Bars, 2 Planter Trail Mix with Chocolate and 3 Chips Ahoy 100 Cal Packs.