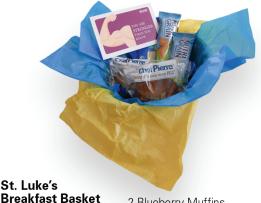

St. Luke's **Cookie Basket** 

1/2 dozen, freshly baked Cookies. 3 Chocolate chip and 3 Sugar.

2 Blueberry Muffins, 2 Pop Tarts and 2 Nutri-Grain Bars

St. Luke's **Healthy Basket**  2 Sunchips, 1 Smart Food White Cheddar Popcorn, 2 Nutri-Grain Bars, 2 Planter Trail Mix with Chocolate and 3 Chips Ahoy 100 Cal Packs.